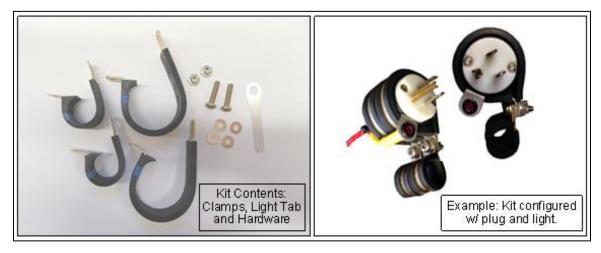

#### 4. SERVICE

Inspection is the only form of required service. Inspect for security of attachment, fluid damage and wear. Correct discrepancies as required, refer to TCA1000.

**Figure 1.** Bracket Kit p/n: TU03345. For parts listing ref to Bracket Kit drawing: 03345. Use supplied hardware and clamps to position plug and light in accessible location on engine mount, baffle, or other. When required substitute clamps as needed to obtain secure fit.