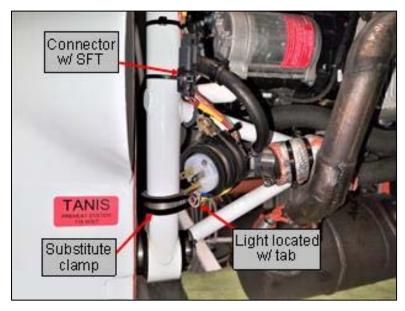

#### PROPRIETARY DATA

**Figure 2.** Example, bracket kit locating plug on lower left engine mount of Super Petrel. To fit larger engine mount tube one of the ¾-inch clamp was substituted w/ 1-¼-inch clamp. Example also used optional self-fusing silicone tape (SFT) around indicator light connector to keep cable-ties from slipping, SFT p/n: TU03076-05R or equivalent, supplied separately.