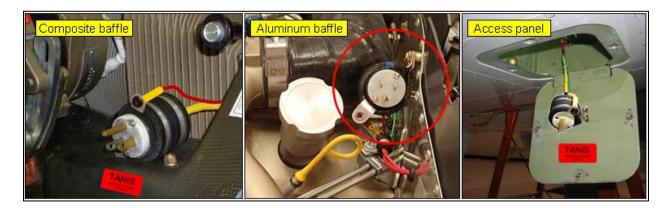

**Figure 3.** Example of plugs located on flat surfaces using Bracket Kit, smaller clamps not used. Position plug for ease of accessibility and placard accordingly. For additional plug mounting examples refer to Appendix of Installation Guide: TNG1000.