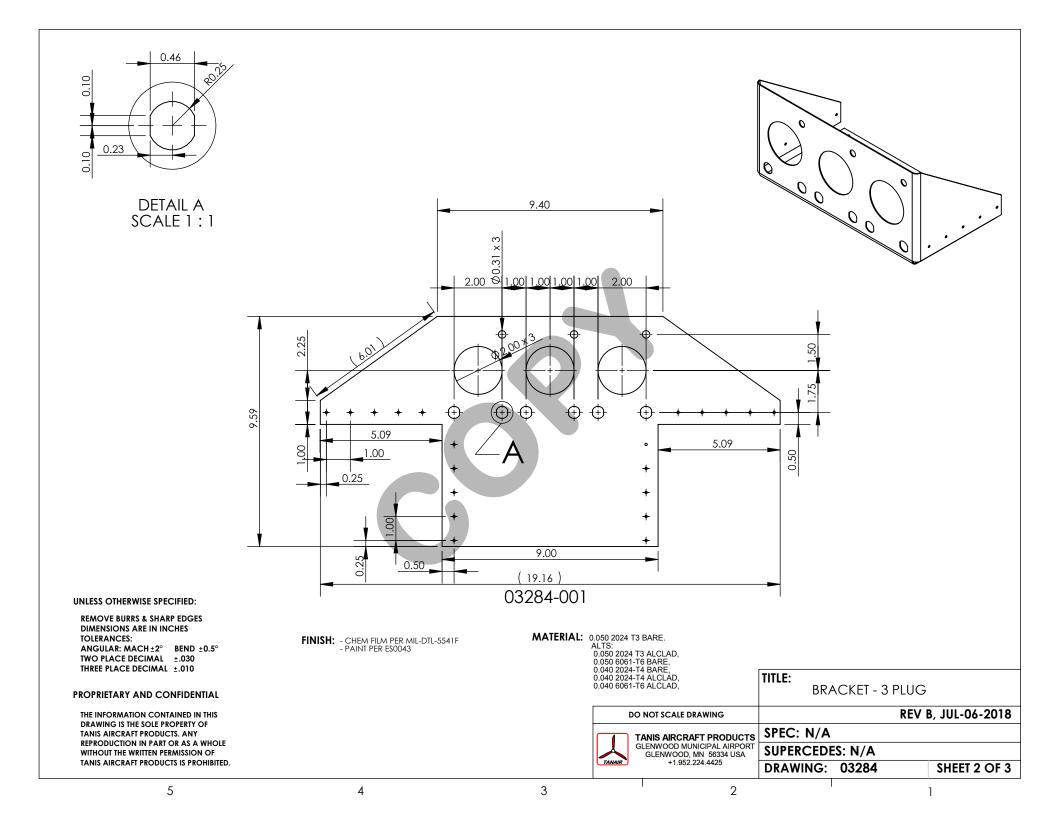

## **INSTALL NOTES:**

1. MATCH DRILL ALL PARTS AND RIVET WITH APPROPRIATE RIVETS. USE MS204470AD4 RIVETS OR EQUIVALENT AS NEEDED.

 MODIFICATION OF ANY DIMENSIONS OR PARTS AS NEEDED FOR PROPER FIT TO AIRCRAFT IS ALLOWED.
 INSTALL GROMMET MATERIALS ON HOLES THAT HAVE WIRE PASSING THROUGH.

REMOVE BURRS & SHARP EDGES DIMENSIONS ARE IN INCHES TOLERANCES: ANGULAR: MACH±2° BEND ±0.5° TWO PLACE DECIMAL ±.030 THREE PLACE DECIMAL ±.010

## PROPRIETARY AND CONFIDENTIAL

THE INFORMATION CONTAINED IN THIS DRAWING IS THE SOLE PROPERTY OF TANIS AIRCRAFT PRODUCTS. ANY REPRODUCTION IN PART OR AS A WHOLE WITHOUT THE WRITTEN PERMISSION OF TANIS AIRCRAFT PRODUCTS IS PROHIBITED.