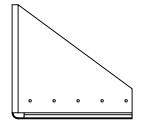

5

| 2                    | 1,3 03284-002                                  |                                  |      |            | 2     |              |                                                                                 | L BRA            | <b>CKET</b>     |                  |  |             |
|----------------------|------------------------------------------------|----------------------------------|------|------------|-------|--------------|---------------------------------------------------------------------------------|------------------|-----------------|------------------|--|-------------|
| 1                    | 1,2 03284-001                                  |                                  | -001 |            | 1     | PLUG BRACKET |                                                                                 |                  |                 |                  |  |             |
| ITEM                 | SHT PART NUMBE                                 |                                  | MBER | G          | ATY.  |              | 0                                                                               | DESCR            | IPTION          | SPECIFICATIONS   |  | CIFICATIONS |
| MATERIAL LIST        |                                                |                                  |      |            |       |              |                                                                                 |                  |                 |                  |  |             |
| CURRENT REV APPROVAL |                                                |                                  |      |            |       | DRAWN B      | Y GL                                                                            | LEN OLIN         | JUL-02-2018     |                  |  |             |
|                      |                                                |                                  |      |            |       | CHECKED      |                                                                                 | IRK ELLIS        | JUL-02-2018     | BRACKET - 3 PLUG |  |             |
|                      |                                                |                                  |      |            |       | DO           | NOT SC.                                                                         | OT SCALE DRAWING |                 | S-64 SERIES      |  |             |
| В                    | UPDATES TO BRACKET AND INSTALL INITIAL RELEASE |                                  |      | JUL-06-201 | 8 GDO |              | TANIS AIRCRAFT PRODUCTS<br>GLENWOOD MUNICIPAL AIRPORT<br>GLENWOOD, MN 56334 USA |                  | SPEC: N/A       |                  |  |             |
| Α                    |                                                |                                  |      | JUL-02-201 | 8 GDO |              |                                                                                 |                  | SUPERCEDES: N/A |                  |  |             |
| REV                  |                                                | CHANGE DATE INIT +1.952.224.4425 |      |            |       |              | 4425                                                                            | DRAWING:         | 03284           | SHEET 1 OF 3     |  |             |
|                      | 2                                              | 1                                |      | 3          |       |              | 2                                                                               |                  |                 |                  |  | 1           |