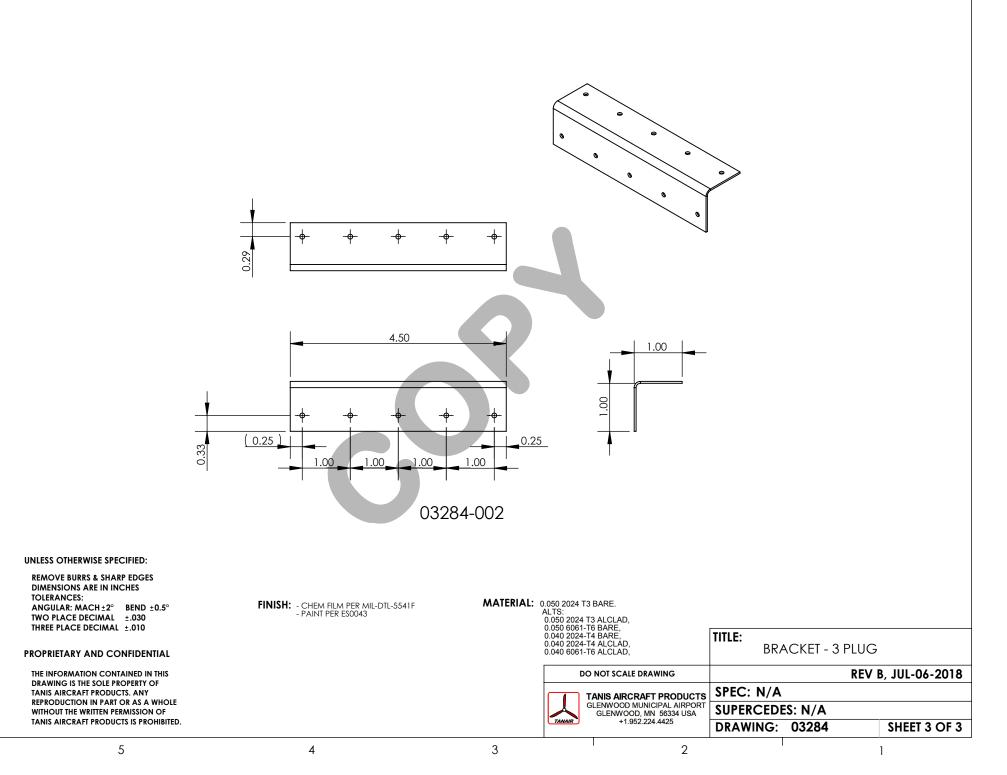

REMOVE BURRS & SHARP EDGES DIMENSIONS ARE IN INCHES TOLERANCES: ANGULAR: MACH±2° BEND ±0.5° TWO PLACE DECIMAL ±.030 THREE PLACE DECIMAL ±.010

## PROPRIETARY AND CONFIDENTIAL

THE INFORMATION CONTAINED IN THIS DRAWING IS THE SOLE PROPERTY OF TANIS AIRCRAFT PRODUCTS. ANY REPRODUCTION IN PART OR AS A WHOLE WITHOUT THE WRITTEN PERMISSION OF TANIS AIRCRAFT PRODUCTS IS PROHIBITED.

5

| 2                    | 1,3 03284-002                                  |                                  |      |            | 2     |              |                                                                                 | L BRA            | <b>CKET</b>     |                  |  |             |
|----------------------|------------------------------------------------|----------------------------------|------|------------|-------|--------------|---------------------------------------------------------------------------------|------------------|-----------------|------------------|--|-------------|
| 1                    | 1,2 03284-001                                  |                                  | -001 |            | 1     | PLUG BRACKET |                                                                                 |                  |                 |                  |  |             |
| ITEM                 | SHT PART NUMBE                                 |                                  | MBER | G          | ATY.  |              | 0                                                                               | DESCR            | IPTION          | SPECIFICATIONS   |  | CIFICATIONS |
| MATERIAL LIST        |                                                |                                  |      |            |       |              |                                                                                 |                  |                 |                  |  |             |
| CURRENT REV APPROVAL |                                                |                                  |      |            |       | DRAWN B      | Y GL                                                                            | LEN OLIN         | JUL-02-2018     |                  |  |             |
|                      |                                                |                                  |      |            |       | CHECKED      |                                                                                 | IRK ELLIS        | JUL-02-2018     | BRACKET - 3 PLUG |  |             |
|                      |                                                |                                  |      |            |       | DO           | NOT SC.                                                                         | OT SCALE DRAWING |                 | S-64 SERIES      |  |             |
| В                    | UPDATES TO BRACKET AND INSTALL INITIAL RELEASE |                                  |      | JUL-06-201 | 8 GDO |              | TANIS AIRCRAFT PRODUCTS<br>GLENWOOD MUNICIPAL AIRPORT<br>GLENWOOD, MN 56334 USA |                  | SPEC: N/A       |                  |  |             |
| Α                    |                                                |                                  |      | JUL-02-201 | 8 GDO |              |                                                                                 |                  | SUPERCEDES: N/A |                  |  |             |
| REV                  |                                                | CHANGE DATE INIT +1.952.224.4425 |      |            |       |              | 4425                                                                            | DRAWING:         | 03284           | SHEET 1 OF 3     |  |             |
|                      | 2                                              | 1                                |      | 3          |       |              | 2                                                                               |                  |                 |                  |  | 1           |