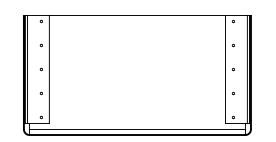

4. INSTALL PLUGS, CABLE, CIRCUIT PROTECTION, AND INDICATOR LIGHTS WITH REFERENCE TO INDIVIDUAL COMPONENT INSTRUCTIONS FOR OTHER INSTALLS.

0

00

0

00

3 PLUG BRACKET LOCATION STA: 92.0 WL: 100.0

UNLESS OTHERWISE SPECIFIED:

BLR: 35.0

0

Ο