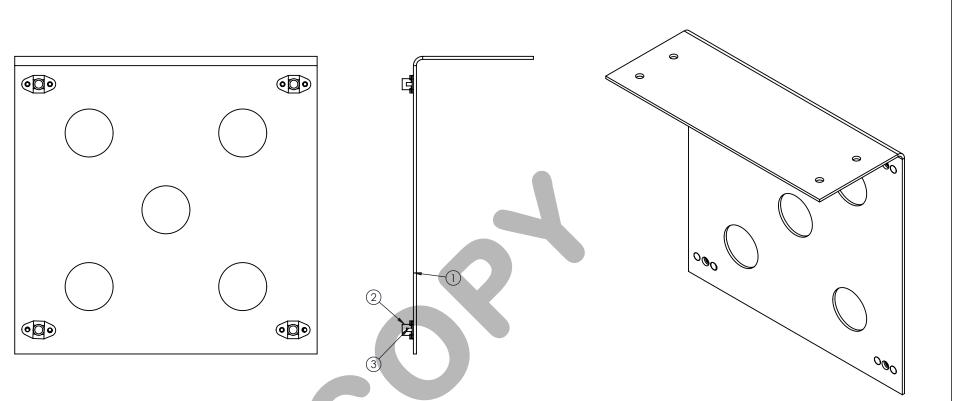

## NOTES:

1.

2.

RIVET NUT PLATE TO BRACKET AS SHOWN. ENSURE THAT RIVET HEADS DO NOT INTERFERE WITH NUTPLATE HOLE. ANY LENGTH OF RIVET MAY BE USED IF TRIMMED DOWN PROPERLY FOR CLEARANCE. 3.

| UNLESS OTHERWISE SPECIFIED:                                                                                                                |                      |                 |             |                          |                        |                                            |                 |                    |              |  |
|--------------------------------------------------------------------------------------------------------------------------------------------|----------------------|-----------------|-------------|--------------------------|------------------------|--------------------------------------------|-----------------|--------------------|--------------|--|
| REMOVE BURRS & SHARP EDGES                                                                                                                 | 3                    | MS20426AD3      | 8           | RIVET                    |                        |                                            |                 | ALT: MS20470AD3-*  |              |  |
| DIMENSIONS ARE IN INCHES<br>TOLERANCES:<br>ANGULAR: MACH ±2° BEND ±2°                                                                      | 2                    | MS21075L3N      | 4           | NUTPLATE                 |                        |                                            |                 | ALT: MF5000-08     |              |  |
|                                                                                                                                            | 1                    | TU03142         | 1           | BRACKET, AV/CABIN HEATER |                        |                                            | ATER            |                    |              |  |
| TWO PLACE DECIMAL ±.010<br>THREE PLACE DECIMAL ±.005                                                                                       | ITEN                 | PART NUMBER     | QTY.        | DESCRIPTION              |                        |                                            |                 | SPECIFICATIONS     |              |  |
| BEND RADIUS ±.020<br>RADIUS ±.020                                                                                                          |                      | MATERIAL LIST   |             |                          |                        |                                            |                 |                    |              |  |
|                                                                                                                                            | CURRENT REV APPROVAL |                 |             | DRAV                     |                        | GLEN OLIN MAY-18-201                       | ه TITLE:        | BRACKET ASSEMBLY - |              |  |
| PROPRIETARY AND CONFIDENTIAL                                                                                                               |                      |                 |             |                          | CHECKED BY             | DIRK ELLIS MAY-18-201                      | 6               | AV/CABIN H         | EATER        |  |
| THE INFORMATION CONTAINED IN THIS                                                                                                          |                      |                 |             |                          | DO NOT SCALE DRAWING   |                                            |                 | P/N: TU03143       |              |  |
| DRAWING IS THE SOLE PROPERTY OF<br>TANIS AIRCRAFT PRODUCTS. ANY<br>REPRODUCTION IN PART OR AS A WHOLE<br>WITHOUT THE WRITTEN PERMISSION OF |                      |                 |             |                          |                        | TANIS AIRCRAFT PRODUCTS                    |                 |                    |              |  |
|                                                                                                                                            | Α                    | INITIAL RELEASE | MAY-18-2016 | GDO                      | GLEN                   | OOD MUNICIPAL AIRPOR<br>WOOD, MN 56334 USA | SUPERCEDES: N/A |                    |              |  |
| TANIS AIRCRAFT PRODUCTS IS PROHIBITED.                                                                                                     | REV                  | CHANGE          | DATE        | INIT                     | TANAIR +1.952.224.4425 |                                            | DRAWING:        | 03143              | SHEET 1 OF 1 |  |
| 5                                                                                                                                          | 4                    |                 | 3           | 3                        |                        | 2                                          |                 | 1                  |              |  |