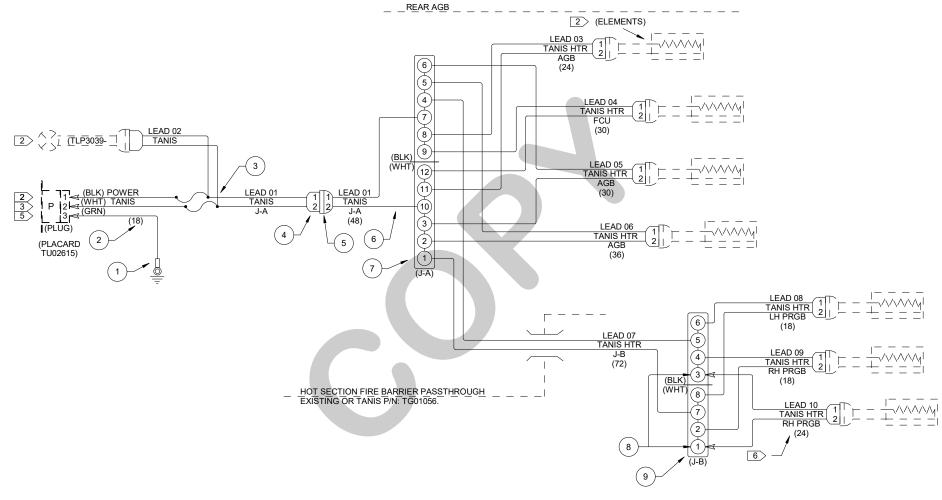

## **NOTES**

- CABLE KIT USED WITH 115 AND 230-VOLT KITS (18 GAUGE M27500 P/N: 22759-182). INSTALL WITH REFERENCE TO INSTRUCTION TNT3058 AND INSTALLATION GUIDE TNG1000.
  - A. POWER LEAD AND GROUND PINOUT DEPICTED IN SHORE POWER PLUG CONFIGURATION SHEET 2.
  - B. TERMINATE ARROWED WIRES AS INDICATED, REFERENCE NOTES IN PARENTHESES ().
  - C. WIRES MAY BE CUT AND RE-TERMINATED OR LENGTHENED, REFER TO TN02793
  - D. CIRCUIT PROTECTION DEVICE (CPD) NOT TO EXCEED 12 AMPS.
  - E. CIRCUIT LOAD NOT TO EXCEED 80% OF CPD AMPERAGE RATING.
  - F. PLUG NOT TO EXCEED 15-AMP.
  - G. WIRING IN PARALLEL, NEC/NEMA COLOR CODE.

2

REV.

CHANGE

DATE

INIT

TCJ3008

- 2 SUPPLIED THROUGH NEXT HIGHER ASSEMBLY (NHA) PREHEAT KIT TOP LEVEL DRAWING (PLUG, LIGHT, ELEMENTS).

  CORRESPONDING RECEPTACLE PLUG ADAPTOR (OUTLET) SUPPLIED WITH 220 VOLT MET TOP LEVEL DRAWING (PLUG, LIGHT, ELEMENTS). CORRESPONDING RECEPTACLE PLUG ADAPTOR (OUTLET) SUPPLIED WITH 230 VOLT KIT THROUGH NHA AND WIRED ON EXTENSION CORDS PROVIDED BY OPERATOR. AVICABIN AND BATTERY HEAT OPTIONS SUPPLIED SEPARATELY REFER INSTALLATION GUIDE TNG1000.

  BEFORE CONNECTING TO POWER COMPLETE FUNCTIONAL SYSTEM CHECK WITH OHMMETER, REFER TO KIT SPECIFIC INSTRUCTION AND/OR TNG1000.
- - LEAD 10 USED WHEN PRGB CASE CONFIGURED WITH ACCESSORY PAD REQUIRING ALTERNATE ELEMENT CONFIGURATION REFER INSTRUCTION TNT3058. TWIN ENGINE SINGLE PLUG OPTION ADD CABLE KIT MOD TC03321, REFER TO DRAWING 03316 AND 03320.

JUNCTION KIT - 4 LEAD

| 8                     | 2                                                                  | 0413-217-1605                                                 | 2              | LOCKING SEALING PLUG (JUNCTION) |                                  |                   | TION)                                   | INSTALLED AT MFG                                |                 |             |
|-----------------------|--------------------------------------------------------------------|---------------------------------------------------------------|----------------|---------------------------------|----------------------------------|-------------------|-----------------------------------------|-------------------------------------------------|-----------------|-------------|
| 7                     | 2                                                                  | TCJ3012                                                       | 1              | JUNCT                           | ION KI                           | T - 6 LEAD        |                                         | TANIS - (SOCKET CONTACT 0462-201-16141)         |                 |             |
| 6                     | 2                                                                  | 22759-182                                                     | 300            | 18 GAU                          | JGE - 2                          | CONDUCTOR         |                                         | TANIS - WHT/BLK RED JACKET (LENGTH INCHES)      |                 |             |
| 5                     | 2                                                                  | TCP2598                                                       | 1              | PIN CC                          | NNEC                             | TOR KIT - 2 CONTA | .CT                                     | TANIS PART (PIN CONTACT P/N: 0460-202-16141)    |                 |             |
| 4                     | 2                                                                  | TCS2598                                                       | 8              | SOCKE                           | SOCKET CONNECTOR KIT - 2 CONTACT |                   |                                         | TANIS PART (SOCKET CONTACT P/N: 0462-201-16141) |                 |             |
| 3                     | 2                                                                  | TL03013-B                                                     | 1              | CPD - I                         | CPD - FUSED LINK W/SPARE LEAD    |                   |                                         | TANIS - W/TU02848 12A FUSES                     |                 |             |
| 2                     | 2                                                                  | 22759-181                                                     | 18             | 18 GAU                          | 18 GAUGE - 1 CONDUCTOR           |                   |                                         | TANIS - GREEN (LENGTH INCHES)                   |                 |             |
| 1                     | 2                                                                  | MS25036-103                                                   | 1              | RING TERMINAL - GROUND          |                                  |                   |                                         | MS - #10 RING - CRIMP TERMINAL                  |                 |             |
| ITEM                  | SHT                                                                | PART NUMBER                                                   | QTY            | DESCRIPTION                     |                                  |                   | ION                                     | MATERIAL / SPECIFICATIONS                       |                 |             |
| MATERIAL LIST (.vci   |                                                                    |                                                               |                |                                 |                                  |                   |                                         | (.vc6 TC format H)                              |                 |             |
| CURRENT REV APPROVAL: |                                                                    |                                                               | DRAWN BY       | DIRK ELLIS                      | JUL-14-2015                      | TITLE:            |                                         |                                                 |                 |             |
| [                     | D ECR 2017-0031 ADD NOTES AND SINGLE PLUG OPTION 03316 AUG-10-2020 |                                                               | 10-2020        | DNE                             | CHECKED BY                       | GLEN OLIN         | JUL-14-2015                             | CABLE K                                         | IT              |             |
|                       | 2                                                                  | ADD NOTE 2 FIELD<br>MODIFICATION PRGB                         | MAY-15-2017 DN |                                 | DNE                              | SCALE             | NOT TO SO                               | ALE                                             | P/N: TCT3104    | (NHA 03058) |
| E                     | 3                                                                  | ADD TCJ3106 REMOVE 22759-202 JAN-20-2016 DNE TANIS AIRCRAFT I |                | TANIS AIRCRAFT PR               | RODUCTS SPEC: 90000              |                   |                                         |                                                 |                 |             |
| Α                     |                                                                    | INITIAL RELEASE                                               | JUL-1          | 4-2015                          | DNE                              |                   | GLENWOOD MUNICIPAL<br>GLENWOOD, MN 5633 |                                                 | SUPERSEDES: N/A |             |
|                       |                                                                    |                                                               |                |                                 |                                  |                   | CLLITTI GOD, WITH GOOD                  | J-1 00/ (                                       |                 |             |

FORWARD PRGB \_\_\_\_\_\_

115-VOLT PLUG (NEMA 5-15P) 230 VOLT PLUG (NEMA 6-15P)

## **DETAIL - SHORE POWER PLUG**

- 1. "BLK" TO BRASS OR BLACK SCREW.
- 2. "WHT" TO SILVER SCREW.
- 3. "GRN" TO GREEN GROUND SCREW.

| TANIS AIRCRAFT PRODUCTS    |  |
|----------------------------|--|
| GLENWOOD MUNICIPAL AIRPORT |  |
| GLENWOOD, MN 56334 USA     |  |