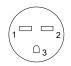

## **NOTES**

- CABLE KIT USED WITH 115 AND 230-VOLT KITS (18 GAUGE M27500 P/N: 22759-182). INSTALL WITH REFERENCE TO INSTRUCTION TNT3058 AND INSTALLATION GUIDE TNG1000.
  - A. POWER LEAD AND GROUND PINOUT DEPICTED IN SHORE POWER PLUG CONFIGURATION SHEET 2.
  - B. TERMINATE ARROWED WIRES AS INDICATED, REFERENCE NOTES IN PARENTHESES ().
  - C. WIRES MAY BE CUT AND RE-TERMINATED OR LENGTHENED, REFER TO TN02793
  - D. CIRCUIT PROTECTION DEVICE (CPD) NOT TO EXCEED 12 AMPS.
  - E. CIRCUIT LOAD NOT TO EXCEED 80% OF CPD AMPERAGE RATING.
  - F. PLUG NOT TO EXCEED 15-AMP.
  - G. WIRING IN PARALLEL, NEC/NEMA COLOR CODE.

FORWARD PRGB \_\_\_\_\_\_

115-VOLT PLUG (NEMA 5-15P) 230 VOLT PLUG (NEMA 6-15P)

## **DETAIL - SHORE POWER PLUG**

- 1. "BLK" TO BRASS OR BLACK SCREW.
- 2. "WHT" TO SILVER SCREW.
- 3. "GRN" TO GREEN GROUND SCREW.

| TANIS AIRCRAFT PRODUCTS    |  |
|----------------------------|--|
| GLENWOOD MUNICIPAL AIRPORT |  |
| GLENWOOD, MN 56334 USA     |  |