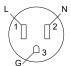

## **NOTES**

- CABLE KIT USED WITH 115 AND 230-VOLT KITS (18 GAUGE M27500 P/N: 22759-182). INSTALL WITH REFERENCE TO INSTRUCTION TNT3058 AND INSTALLATION GUIDE TNG1000.
  - A. POWER LEAD AND GROUND PINOUT DEPICTED IN SHORE POWER PLUG CONFIGURATION SHEET 2.
  - B. TERMINATE ARROWED WIRES AS INDICATED, REFERENCE NOTES IN PARENTHESES ().
  - C. WIRES MAY BE CUT AND RE-TERMINATED OR LENGTHENED, REFER TO TN02793
  - D. CIRCUIT PROTECTION DEVICE (CPD) NOT TO EXCEED 12 AMPS.
  - E. CIRCUIT LOAD NOT TO EXCEED 80% OF CPD AMPERAGE RATING.
  - F. PLUG NOT TO EXCEED 15-AMP.
  - G. WIRING IN PARALLEL, NEC/NEMA COLOR CODE.

FORWARD PRGB \_\_\_\_\_\_

115-VOLT PLUG (NEMA 5-15P) 230 VOLT PLUG (NEMA 6-15P)

## **DETAIL - SHORE POWER PLUG**

- 1. "BLK" TO BRASS OR BLACK SCREW.
- 2. "WHT" TO SILVER SCREW.
- 3. "GRN" TO GREEN GROUND SCREW.

| TANIS AIRCRAFT PRODUCTS    |  |
|----------------------------|--|
| GLENWOOD MUNICIPAL AIRPORT |  |
| GLENWOOD, MN 56334 USA     |  |