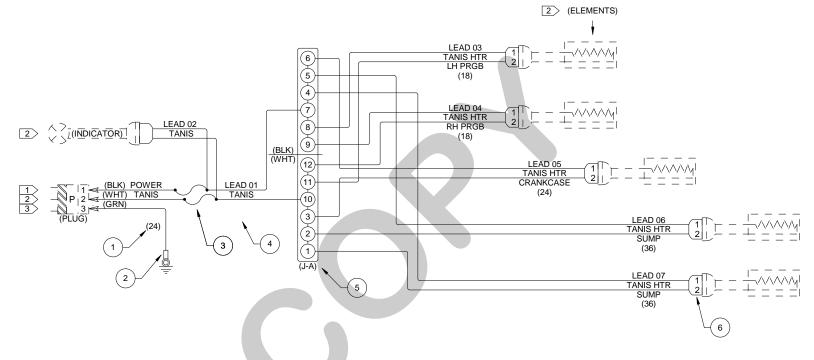

## NOTES

- 1 CABLE KIT USED WITH 115 AND 230-VOLT KITS.
  - A. POWER LEAD AND GROUND PINOUT DEPICTED IN SHORE POWER PLUG CONFIGURATION THIS SHEET.
  - B. ARROWED WIRES TERMINATED AS INDICATED.
  - C. WIRES MAY BE CUT AND RE-TERMINATED.
  - D. FUSE NOT TO EXCEED 12 AMPS.
  - E. CIRCUIT LOAD NOT TO EXCEED 80% OF FUSE AMPERAGE RATING.
  - F. WIRING IN PARALLEL, NEC/NEMA COLOR CODE.
- 2 SUPPLIED THROUGH NEXT HIGHER ASSEMBLY (NHA) WHEN REQUIRED.
  3 BEFORE CONNECTING TO POWER COMPLETE FUNCTIONAL SYSTEM CHECK WITH OHMMETER, REFER TO KIT
  - SPECIFIC INSTALLATION INSTRUCTION AND/OR TNG1000.

115-VOLT PLUG (NEMA 5-15P)

230 VOLT PLUG (NEMA 6-15P)

SHORE POWER PLUG CONFIGURATION:

- 1. "BLK" TO BRASS OR BLACK SCREW.
- 2. "WHT" TO SILVER SCREW.
- 3. "GRN" TO GREEN GROUND SCREW.

| INFORMATION CONTAINED IN THIS DOCUMENT AND ALL OTHER    |
|---------------------------------------------------------|
| ASSOCIATED DOCUMENTS IS PROPRIETARY AND ARE NOT TO BE   |
| REPRODUCED OR DISCLOSED IN WHOLE OR IN PART OR USED FOR |
| ANY DESIGN OR MANUFACTURE WITHOUT DIRECT WRITTEN        |
| AUTHORIZATION FROM TANIS AIRCRAFT PRODUCTS.             |

| 6                   | 1   | TCS2598     | 5                                         | SOCKET CONNECTOR KIT - 2 CONTACT                                      | TANIS - (SOCKET CONTACT 0462-201-16141)       |  |  |  |
|---------------------|-----|-------------|-------------------------------------------|-----------------------------------------------------------------------|-----------------------------------------------|--|--|--|
| 5                   | 1   | TCJ3012     | 1                                         | JUNCTION KIT - 6 LEAD TANIS - (SOCKET CONTACT 0462-201-16141)         |                                               |  |  |  |
| 4                   | 1   | 22759-182   | 132                                       | 18 GAUGE - 2 CONDUCTOR TANIS - BULK WHT/BLK IN JACKET (LENGTH INCHES) |                                               |  |  |  |
| 3                   | 1   | TL03013-B   | 1                                         | CPD - DUAL FUSED LINK WITH SPARE LEAD                                 | ARE LEAD TANIS - INCLUDES FUSES (TU02848 12A) |  |  |  |
| 2                   | 1   | MS25036-150 | 1                                         | RING TERMINAL - GROUND MS - 0.25 INCH - CRIMP TERMINAL                |                                               |  |  |  |
| 1                   | 1   | 22759-181   | 24                                        | 18 GAUGE - 1 CONDUCTOR TANIS - GREEN (LENGTH INCHES)                  |                                               |  |  |  |
| ITEM                | SHT | PART NUMBER | R QTY DESCRIPTION MATERIAL/SPECIFICATIONS |                                                                       |                                               |  |  |  |
| MATERIAL LIST (,vo6 |     |             |                                           |                                                                       |                                               |  |  |  |