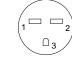

## NOTES

- 1 CABLE KIT USED WITH 115 AND 230-VOLT KITS.
  - A. POWER LEAD AND GROUND PINOUT DEPICTED IN SHORE POWER PLUG CONFIGURATION THIS SHEET.
  - B. ARROWED WIRES TERMINATED AS INDICATED.
  - C. WIRES MAY BE CUT AND RE-TERMINATED.
  - D. FUSE NOT TO EXCEED 12 AMPS.
  - E. CIRCUIT LOAD NOT TO EXCEED 80% OF FUSE AMPERAGE RATING.
  - F. WIRING IN PARALLEL, NEC/NEMA COLOR CODE.
- 2 SUPPLIED THROUGH NEXT HIGHER ASSEMBLY (NHA) WHEN REQUIRED.
  3 BEFORE CONNECTING TO POWER COMPLETE FUNCTIONAL SYSTEM CHECK WITH OHMMETER, REFER TO KIT
  - SPECIFIC INSTALLATION INSTRUCTION AND/OR TNG1000.

115-VOLT PLUG (NEMA 5-15P)

230 VOLT PLUG (NEMA 6-15P)

SHORE POWER PLUG CONFIGURATION:

- 1. "BLK" TO BRASS OR BLACK SCREW.
- 2. "WHT" TO SILVER SCREW.
- 3. "GRN" TO GREEN GROUND SCREW.

| INFORMATION CONTAINED IN THIS DOCUMENT AND ALL OTHER    |
|---------------------------------------------------------|
| ASSOCIATED DOCUMENTS IS PROPRIETARY AND ARE NOT TO BE   |
| REPRODUCED OR DISCLOSED IN WHOLE OR IN PART OR USED FOR |
| ANY DESIGN OR MANUFACTURE WITHOUT DIRECT WRITTEN        |
| AUTHORIZATION FROM TANIS AIRCRAFT PRODUCTS.             |