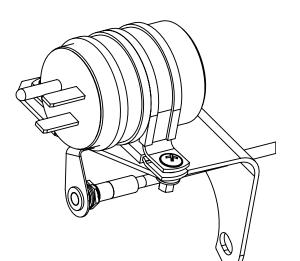

| 8     | 1                               | TLP03039      | 9-06-***       | INDICATOR LIGHT, LED. |           |                                                                              |                 | LED 8mm                          | NOT SI            | UPPLIED. TANIS PART                                          |  |
|-------|---------------------------------|---------------|----------------|-----------------------|-----------|------------------------------------------------------------------------------|-----------------|----------------------------------|-------------------|--------------------------------------------------------------|--|
| 7     | 1                               | TU03          |                |                       | <u> </u>  | BRACKET LED LIGHT                                                            |                 |                                  |                   | TANIS PART, BEND AS REQUIRED                                 |  |
| /<br> | 1                               | TU03          | -              | 1                     |           | BRACKET                                                                      |                 |                                  | TANIS PART        |                                                              |  |
| 6     |                                 |               |                | 1                     |           |                                                                              |                 |                                  |                   | AL HOLES MAY BE MADE)<br>TNG1000 MATERIALS SECTION.          |  |
| 5     |                                 | MS210         | )45-3          | 2                     |           | NUT, LOCKING CADMIUM 10/32                                                   |                 |                                  | CE                | ERT SPEC TSO-C148                                            |  |
| 4     | 1                               | NAS1149       | F0316P         | 2                     |           | WASHER, FLAT #10                                                             |                 |                                  | ALT: REF TO<br>CE | ALT: REF TO TNG1000 MATERIALS SECTION,<br>CERT SPEC TSO-C148 |  |
| 3     | 1                               | MS3520        | )7-264         | 2 5                   |           | CREW, PAN HEAD CADMIUM 10/32 X 5/8                                           |                 |                                  |                   | ALT: REF TO TNG1000 MATERIALS SECTION,<br>CERT SPEC TSO-C148 |  |
| 2     | 1                               | MS21919\      | WDG-24         | 2                     |           | CUS                                                                          | CUSHIONED CLAMP |                                  |                   | ALT: REF TO TNG1000 MATERIALS SECTION,<br>CERT SPEC TSO-C148 |  |
| 1     | 1                               | VARIES        |                | Â                     |           | F                                                                            | POWER PLUG      |                                  | NOT SI            | NOT SUPPLIED, TANIS PART                                     |  |
| ITEM  | SHT                             | PART NU       | QTY DESCRIPTIO |                       |           | DN .                                                                         | SPECIFICATIONS  |                                  |                   |                                                              |  |
|       | MATERIAL LIST SW FORMAT REV /   |               |                |                       |           |                                                                              |                 |                                  |                   |                                                              |  |
|       | CURRENT REV APPROVAL            |               |                |                       | DRAWN BY  | GLEN OLIN                                                                    | APR-01-2013     | TITLE:                           |                   |                                                              |  |
| D     | UPDATE HOLE CENTER LINE         |               | SEP-01-2023    | MFHB                  | CHECKED B | Y DIRK ELLIS                                                                 | APR-01-2013     | SHORE POWER KIT                  |                   |                                                              |  |
| С     | REMOVE FUSE DEPICTION AND CLAMP |               | P FEB-18-2021  | GDO                   | DO N      |                                                                              |                 | P/N: TU02999 (DA42 AUSTRO AE300) |                   |                                                              |  |
| В     | UPDATE                          | LED AND VIEWS | APR-18-2019    | GDO                   |           | ANIS AIRCRAFT PRODUCTS<br>ENWOOD MUNICIPAL AIRPORT<br>GLENWOOD, MN 56334 USA |                 | SPEC: N/A                        |                   |                                                              |  |
| Α     | INITIAL I                       | RELEASE       | APR-01-2013    | GDO                   |           |                                                                              |                 | SUPERSEDES: N/A                  |                   |                                                              |  |
| REV   |                                 | CHANGE        | DATE           | INIT                  | TANAIR    | +1.952.224                                                                   | 4425            | DRAWING:                         | 02999             | SHEET 1 OF 1                                                 |  |
|       | 4                               |               |                |                       | ·         | 2                                                                            |                 |                                  |                   | 1                                                            |  |