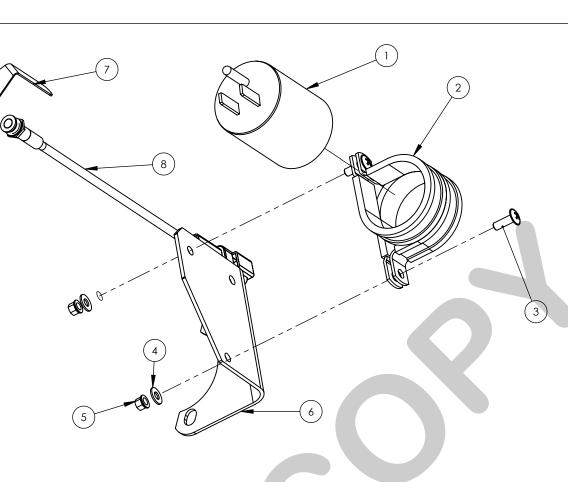

| 8     | 1                               | TLP03039      | 9-06-***       | INDICATOR LIGHT, LED. |           |                                                                              |                 | LED 8mm                          | NOT SI            | UPPLIED. TANIS PART                                          |  |
|-------|---------------------------------|---------------|----------------|-----------------------|-----------|------------------------------------------------------------------------------|-----------------|----------------------------------|-------------------|--------------------------------------------------------------|--|
| 7     | 1                               | TU03          |                |                       | <u> </u>  | BRACKET LED LIGHT                                                            |                 |                                  |                   | TANIS PART, BEND AS REQUIRED                                 |  |
| /<br> | 1                               | TU03          | -              | 1                     |           | BRACKET                                                                      |                 |                                  | TANIS PART        |                                                              |  |
| 6     |                                 |               |                | 1                     |           |                                                                              |                 |                                  |                   | AL HOLES MAY BE MADE)<br>TNG1000 MATERIALS SECTION.          |  |
| 5     |                                 | MS210         | )45-3          | 2                     |           | NUT, LOCKING CADMIUM 10/32                                                   |                 |                                  | CE                | ERT SPEC TSO-C148                                            |  |
| 4     | 1                               | NAS1149       | F0316P         | 2                     |           | WASHER, FLAT #10                                                             |                 |                                  | ALT: REF TO<br>CE | ALT: REF TO TNG1000 MATERIALS SECTION,<br>CERT SPEC TSO-C148 |  |
| 3     | 1                               | MS3520        | )7-264         | 2 5                   |           | CREW, PAN HEAD CADMIUM 10/32 X 5/8                                           |                 |                                  |                   | ALT: REF TO TNG1000 MATERIALS SECTION,<br>CERT SPEC TSO-C148 |  |
| 2     | 1                               | MS21919\      | WDG-24         | 2                     |           | CUS                                                                          | CUSHIONED CLAMP |                                  |                   | ALT: REF TO TNG1000 MATERIALS SECTION,<br>CERT SPEC TSO-C148 |  |
| 1     | 1                               | VARIES        |                | Â                     |           | F                                                                            | POWER PLUG      |                                  | NOT SI            | NOT SUPPLIED, TANIS PART                                     |  |
| ITEM  | SHT                             | PART NU       | QTY DESCRIPTIO |                       |           | DN .                                                                         | SPECIFICATIONS  |                                  |                   |                                                              |  |
|       | MATERIAL LIST SW FORMAT REV /   |               |                |                       |           |                                                                              |                 |                                  |                   |                                                              |  |
|       | CURRENT REV APPROVAL            |               |                |                       | DRAWN BY  | GLEN OLIN                                                                    | APR-01-2013     | TITLE:                           |                   |                                                              |  |
| D     | UPDATE HOLE CENTER LINE         |               | SEP-01-2023    | MFHB                  | CHECKED B | Y DIRK ELLIS                                                                 | APR-01-2013     | SHORE POWER KIT                  |                   |                                                              |  |
| С     | REMOVE FUSE DEPICTION AND CLAMP |               | P FEB-18-2021  | GDO                   | DO N      |                                                                              |                 | P/N: TU02999 (DA42 AUSTRO AE300) |                   |                                                              |  |
| В     | UPDATE                          | LED AND VIEWS | APR-18-2019    | GDO                   |           | ANIS AIRCRAFT PRODUCTS<br>ENWOOD MUNICIPAL AIRPORT<br>GLENWOOD, MN 56334 USA |                 | SPEC: N/A                        |                   |                                                              |  |
| Α     | INITIAL I                       | RELEASE       | APR-01-2013    | GDO                   |           |                                                                              |                 | SUPERSEDES: N/A                  |                   |                                                              |  |
| REV   |                                 | CHANGE        | DATE           | INIT                  | TANAIR    | +1.952.224                                                                   | 4425            | DRAWING:                         | 02999             | SHEET 1 OF 1                                                 |  |
|       | 4                               |               |                |                       | ·         | 2                                                                            |                 |                                  |                   | 1                                                            |  |